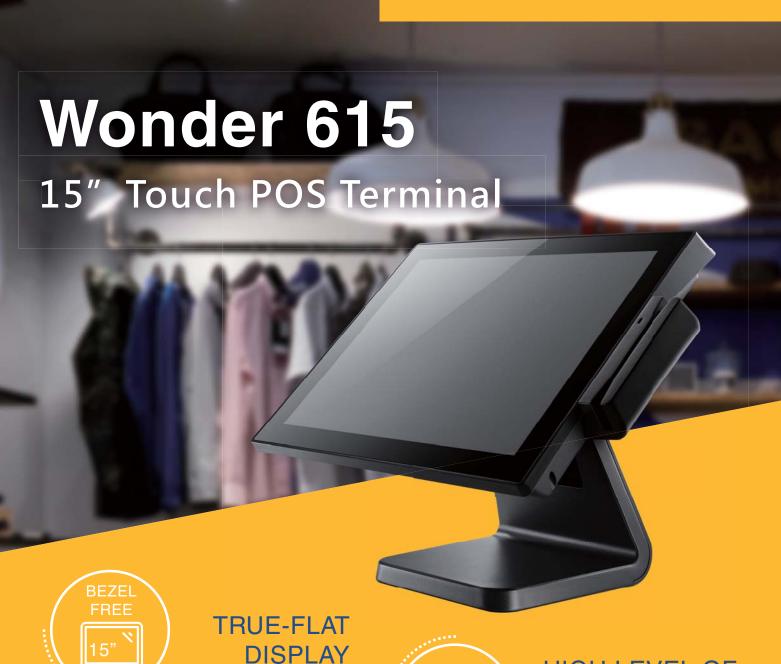

FANLESS &VENTLESS DESIGN

Equipped a PCAP touch

to create a precise and

An aluminum die-casting back cover is designed to be fanless and ventless to provide well heat dissipation.

## HIGH LEVEL OF INGRESS PROTECTION

The sealed, IP65-rated front bezel makes it easy for cleanup as well as protect the system against water, dust, grease and food build-up.

## RUGGED& RELIABLE

Well-engineered, high performance and reliable technology combiend with modern and innovative design.