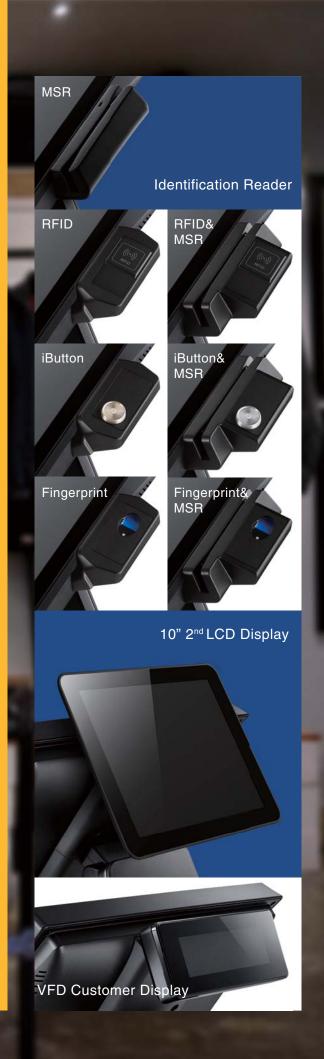

1 x Gigabit LAN

1 x Line out

1 x VGA

1 x Cash drawer

1 x DC 12V out

1 x DC 24V in

Options 2nd hard drive/SSD

10" 2nd LCD Display (IPS)

VFD Customer Display

Magnetic Stripe Reader

iButton Detector

**Biometrics Fingerprint Recognizer** 

**RFID Reader** 

2-in-1 Identification Reader

(MSR/Fingerprint/iButton/RFID/NFC)